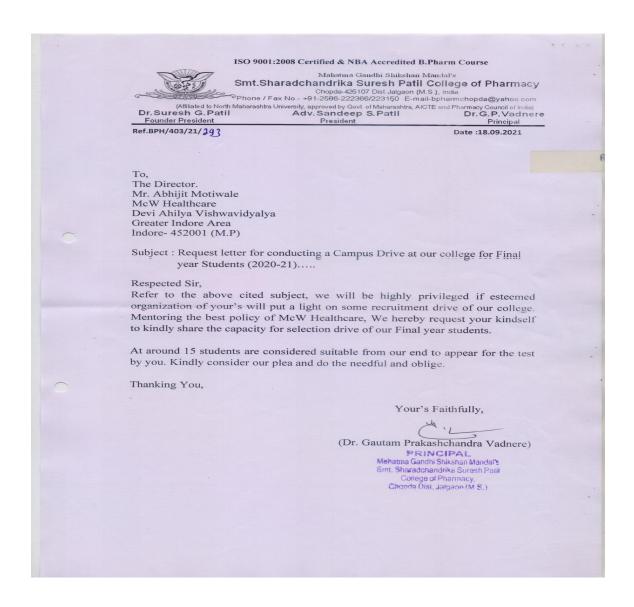

Dr. Suresh G. Patil

Adv. Sandeep S. Patil

Dr. G. P. Vadnere

Founder President President Principal

| Sr.<br>No. | Name of Industry / Institute with whom MoU linkage is                                                                             | Authorized Person                                                                                        | Start Date and                 | Nature of Collaboration   |
|------------|-----------------------------------------------------------------------------------------------------------------------------------|----------------------------------------------------------------------------------------------------------|--------------------------------|---------------------------|
|            | made                                                                                                                              |                                                                                                          | End Date                       |                           |
| 1.         | Jivan Sanjivani HRD Institute,<br>Sangali, Branch IFRA<br>Institute of Personality<br>Development, Jalgaon                        | Mr. Aejaz M. Shaikh,<br>Regional Project Officer                                                         | 11/02/2023<br>To<br>01/02/2026 | Internship<br>Training    |
| 2.         | OPEX Accelerator Private Limited. opp. Apex Hospital, Shivaji Park, Kolhapur, Maharashtra 416003  CiREE Career Devopment Platform | Mr. Sachin R. Kumbhaje<br>Director                                                                       | To 01/07/2026                  | Internship<br>Training    |
| 3.         | Dhister Pvt Ltd. Ish InfoTech.  Phase-I, Hinjawadi Rajiv Gandhi InfoTech Park, Hinjawadi, Pimpari Chinchawad Pune                 | Mr. Romila Tutoo COO  Phase-I, Hinjawadi Rajiv Gandhi Infotech Park, Hinjawadi, Pimpari Chinchawad Pune. | To 01/07/2026                  | Internship<br>Training    |
| 4.         | MGSM'S Art Science and<br>Commerce College Chopda                                                                                 | Prof Dr, R. M. Bagul<br>ASC College Chopda.                                                              | 1/1/2022<br>To<br>1/1/2025     | Collaborative<br>Research |
| 5.         | McW Healthcare, Indore                                                                                                            | Mr. Abhijit Motiwale,<br>Director                                                                        | 24/07/2021                     | Collaborative<br>Research |