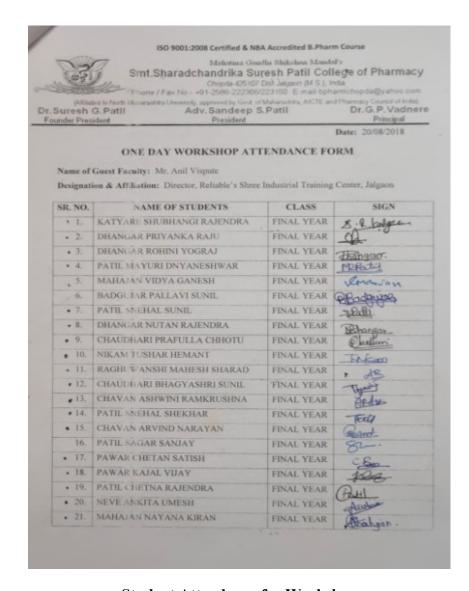

m

(Affiliated to Kavayitri Bahinabai Chaudhari North Maharashtra University, Approved by Govt. of Maharashtra and Pharmacy Council of India, New Delhi.)

Dr. Suresh G. Patil

Adv. Sandeep S. Patil

Dr. G. P. Vadnere

**Founder President** 

**President** 

**Principal** 



**Invitation Letter to Mr. Anil Vispute** 





Mahatma Gandhi Shikshan Mandal's



### Smt. Sharadchandrika Suresh Patil College of Pharmacy



Chopda-425107. Dist. Jalgaon, (M.S.), India.

Phone / Fax No - +91-2586-222366/223150. E-mail-bpharmchopda@yahoo.com

(Affiliated to Kavayitri Bahinabai Chaudhari North Maharashtra University, Approved by Govt. of Maharashtra and Pharmacy Council of India, New Delhi.)

Dr. Suresh G. Patil

Adv. Sandeep S. Patil

Dr. G. P. Vadnere

Founder President

President

**Principal** 



**Student Attendance for Workshop** 



Principal
Smt.Sharadchandrika Suresh Path
College of Pharmacy, Chopda

Mahatma Gandhi Shikshan Mandal's



# Smt. Sharadchandrika Suresh Patil College of Pharmacy



Chopda-425107. Dist. Jalgaon, (M.S.), India.

Phone / Fax No - +91-2586-222366/223150. E-mail-bpharmchopda@yahoo.com

(Affiliated to Kavayitri Bahinabai Chaudhari North Maharashtra University, Approved by Govt. of Maharashtra and Pharmacy Council of India, New Delhi.)

Dr. Suresh G. Patil

Adv. Sandeep S. Patil

Dr. G. P. Vadnere

**Founder President** 

President

**Principal** 

| ander Pres | PATIL SNEHAL VINOD         | FINAL YEAR | Ali:      |
|------------|----------------------------|------------|-----------|
| 22.        | PATIL SOMAL SHYAMKANT      | FINAL YEAR | Pa:       |
|