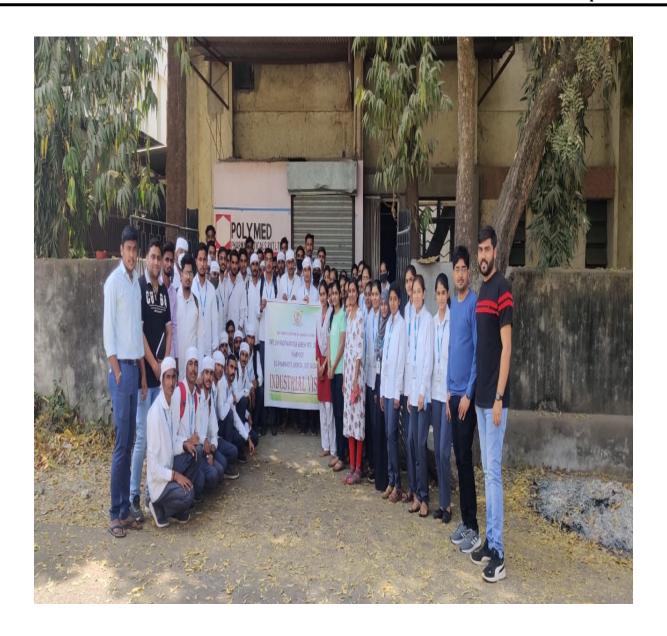

Chopda-425107. Dist. Jalgaon, (M.S.), India.

Phone / Fax No - +91-2586-222366/223150. E-mail-bpharmchopda@yahoo.com

(Affiliated to Kavayitri Bahinabai Chaudhari North Maharashtra University, Approved by Govt. of Maharashtra and Pharmacy Council of India, New Delhi.)

Dr. Suresh G. Patil

Adv. Sandeep S. Patil

Dr. G. P. Vadnere

**Founder President** 

President

**Principal** 









Mahatma Gandhi Shikshan Mandal's



## Smt. Sharadchandrika Suresh Patil College of Pharmacy

Chopda-425107. Dist. Jalgaon, (M.S.), India.



(Affiliated to Kavayitri Bahinabai Chaudhari North Maharashtra University, Approved by Govt. of Maharashtra and Pharmacy Council of India, New Delhi.)

Dr. Suresh G. Patil

Adv. Sandeep S. Patil

Dr. G. P. Vadnere

**Founder President** 

President

**Principal** 



**Industrial Visit at Polymed Pharma 28/12/2020** 





Mahatma Gandhi Shikshan Mandal's



## Smt. Sharadchandrika Suresh Patil College of Pharmacy



Chopda-425107. Dist. Jalgaon, (M.S.), India.

Phone / Fax No - +91-2586-222366/223150. <u>E-mail-bpharmchopda@yahoo.com</u>

(Affiliated to Kavayitri Bahinabai Chaudhari North Maharashtra University, Approved by Govt. of Maharashtra and Pharmacy Council of India, New Delhi.)

Dr. Suresh G. Patil

Adv. Sandeep S. Patil

Dr. G. P. Vadnere

**Founder President** 

**President** 

**Principal** 

| Name of Industry / Institute               | Authorized Person      |
|--------------------------------------------|------------------------|
| Swami Herbals At Post- Virwade Tal-Chopda, | Mr. Profulcing D Datil |
| Dist-Jalgaon