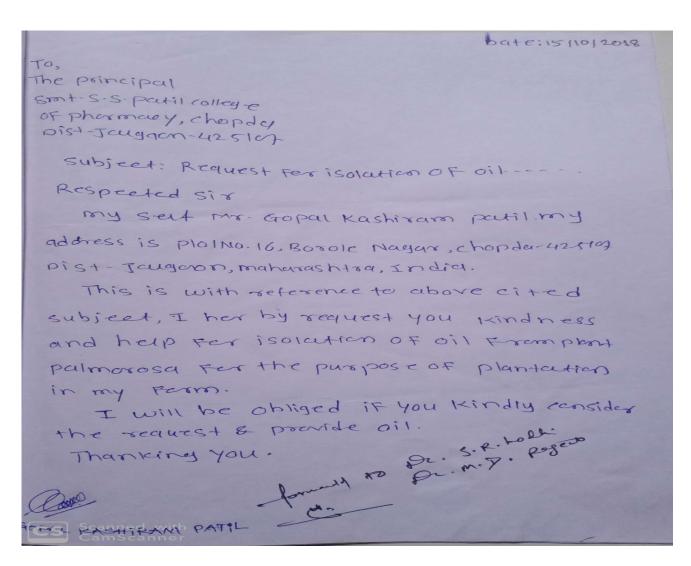

### **DVV Query**

- 1.HEI is requested to kindly note that the MOUs signed after assessment years 2022-23 i.e in the month of July 2023 should not be considered here because it is out of assessment period.so please check and provide correct data.
- 2. Kindly note that At least one activity should have been conducted under an MoU during the assessment period to qualify as a functional MoU with institutions.
- 3. Kindly note that If the MoU is for three years viz 2011-2013, it shall be counted only once.

### **DVV** Response

- 1. As per DVD Query, MOU Signing Year is because of typing mistake entered as 11/07/2023 but the **Actual Year of signing is 11/02/2023** which is within the assessment period.
- 2. In tabular form detail of activity conducted is provided to recognize as functional MOU.
- 3. All MOU counted only once.