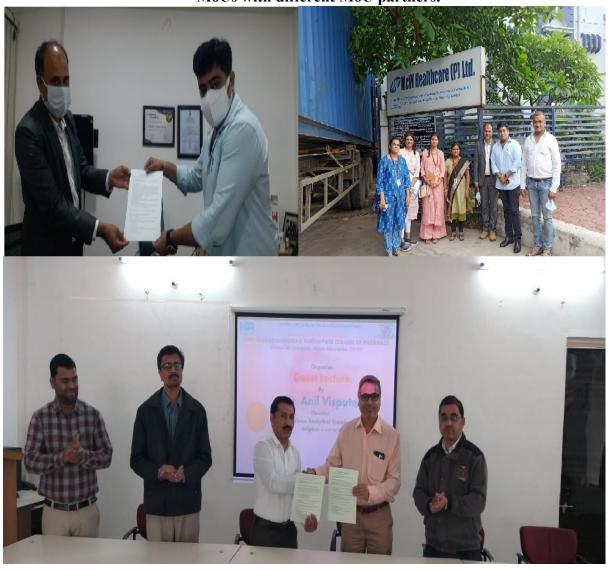

Dr. Suresh G. Patil

Adv. Sandeep S. Patil

Dr. G. P. Vadnere

Founder President President Principal

| Sr.<br>No. | Name of Industry / Institute with whom MoU linkage is                                                                             | Authorized Person                                                                                        | Start Date and                 | Nature of Collaboration   |
|------------|-----------------------------------------------------------------------------------------------------------------------------------|----------------------------------------------------------------------------------------------------------|--------------------------------|---------------------------|
|            | made                                                                                                                              |                                                                                                          | End Date                       |                           |
| 1.         | Jivan Sanjivani HRD Institute,<br>Sangali, Branch IFRA<br>Institute of Personality<br>Development, Jalgaon                        | Mr. Aejaz M. Shaikh,<br>Regional Project Officer                                                         | 11/02/2023<br>To<br>01/02/2026 | Internship<br>Training    |
| 2.         | OPEX Accelerator Private Limited. opp. Apex Hospital, Shivaji Park, Kolhapur, Maharashtra 416003  CiREE Career Devopment Platform | Mr. Sachin R. Kumbhaje<br>Director                                                                       | To 01/07/2026                  | Internship<br>Training    |
| 3.         | Dhister Pvt Ltd. Ish InfoTech.  Phase-I, Hinjawadi Rajiv Gandhi InfoTech Park, Hinjawadi, Pimpari Chinchawad Pune                 | Mr. Romila Tutoo COO  Phase-I, Hinjawadi Rajiv Gandhi Infotech Park, Hinjawadi, Pimpari Chinchawad Pune. | To 01/07/2026                  | Internship<br>Training    |
| 4.         | MGSM'S Art Science and<br>Commerce College Chopda                                                                                 | Prof Dr, R. M. Bagul<br>ASC College Chopda.                                                              | 1/1/2022<br>To<br>1/1/2025     | Collaborative<br>Research |
| 5.         | McW Healthcare, Indore                                                                                                            | Mr. Abhijit Motiwale,<br>Director                                                                        | 24/07/2021                     | Collaborative<br>Research |