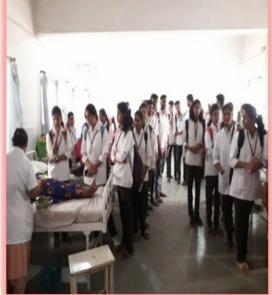

Through this Memorandum of Understanding, the two parties agree to the following:

- (a) A steering committee will be set up to monitor the activities of the MoU. The committee will consist of Ajaj Shaikh (Regional Project Officer, Jivan Sanjivani HRD Institute, Sangli Branch-IFRA Institute Jalgaon) and Dr. G. P. Vadnere (Principal) and Mr.P.K.Chavan (HOD), Smt. Sharadchandrika Suresh Patil College of Pharmacy (D. Pharmacy), Chopda. With mutual consent, the steering committee can be expanded to include more members from the two institutions. The steering committee will be the supreme body as far the implementation of the activities of the MoU, the continuation of the MoU, and termination of the MoU are concerned.
- (b) Smt. Sharadchandrika Suresh Patil College of Pharmacy (D. Pharmacy), Chopda and Jivan Sanjivani HRD Institute, Sangli Branch- IFRA Institute Jalgaon will jointly conduct short-term training programs in following areas:
  - Soft skills: These include communication & presentation skills, leadership development, professional etiquettes, workshop on personality development, time management, group discussions, interview techniques, technical reporting, etc
  - II Personality Development: These include Personality Development, Self-Assessment and stress management, human behavior, relaxation techniques, job performance, job satisfaction, corporate culture, stress and health, stress and lifestyle diseases, etc.
  - III Entrepreneurship Development programme.
  - IV This Memorandum of Understanding is a voluntary agreement between the Jivan Sanjivani HRD Institute, Sangli Branch- IFRA Institute Jalgaon and Smt. Sharadchandrika Suresh Patil College of Pharmacy (D. Pharmacy), Chopda to provide mutual aid at the time of disaster or other emergency situation.
  - V Any other training areas, as may be deemed fit for both the parties.
- (c) Smt. Sharadchandrika Suresh Patil College of Pharmacy (D. Pharmacy), Chopda will organize training programs for its students and faculties, on the above-mentioned areas [b(i) to b(iii)] and Jivan Sanjivani HRD Institute, Sangli Branch- IFRA Institute Jalgaon will conduct/co- ordinate these trainings.