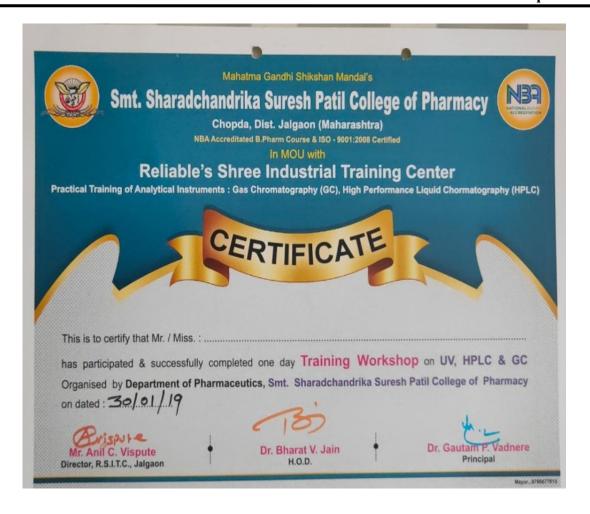

Through this Memorandum of Understanding, the two parties agree to the following:

- (a) A steering committee will be set up to monitor the activities of the MoU. The committee will consist of Ajaj Shaikh (Regional Project Officer, Jivan Sanjivani HRD Institute, Sangli Branch-IFRA Institute Jalgaon) and Dr. G. P. Vadnere (Principal) and Mr.P.K.Chavan (HOD), Smt. Sharadchandrika Suresh Patil College of Pharmacy (D. Pharmacy), Chopda. With mutual consent, the steering committee can be expanded to include more members from the two institutions. The steering committee will be the supreme body as far the implementation of the activities of the MoU, the continuation of the MoU, and termination of the MoU are concerned.
- (b) Smt. Sharadchandrika Suresh Patil College of Pharmacy (D. Pharmacy), Chopda and Jivan Sanjivani HRD Institute, Sangli Branch- IFRA Institute Jalgaon will jointly conduct short-term training programs in following areas:
  - Soft skills: These include communication & presentation skills, leadership development, professional etiquettes, workshop on personality development, time management, group discussions, interview techniques, technical reporting, etc
  - II Personality Development: These include Personality Development, Self-Assessment and stress management, human behavior, relaxation techniques, job performance, job satisfaction, corporate culture, stress and health, stress and lifestyle diseases, etc.
  - III Entrepreneurship Development programme.
  - IV This Memorandum of Understanding is a voluntary agreement between the Jivan Sanjivani HRD Institute, Sangli Branch- IFRA Institute Jalgaon and Smt. Sharadchandrika Suresh Patil College of Pharmacy (D. Pharmacy), Chopda to provide mutual aid at the time of disaster or other emergency situation.
  - V Any other training areas, as may be deemed fit for both the parties.
- (c) Smt. Sharadchandrika Suresh Patil College of Pharmacy (D. Pharmacy), Chopda will organize training programs for its students and faculties, on the above-mentioned areas [b(i) to b(iii)] and Jivan Sanjivani HRD Institute, Sangli Branch- IFRA Institute Jalgaon will conduct/co- ordinate these trainings.