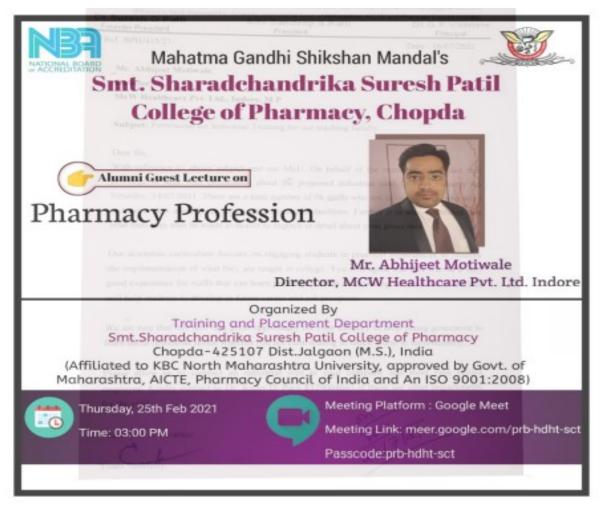

Dr. Suresh G. Patil

Adv. Sandeep S. Patil

Dr. G. P. Vadnere

Founder President President Principal

| Sr.<br>No. | Name of Industry / Institute with whom MoU linkage is                                                                             | Authorized Person                                                                                        | Start Date and                 | Nature of Collaboration   |
|------------|-----------------------------------------------------------------------------------------------------------------------------------|----------------------------------------------------------------------------------------------------------|--------------------------------|---------------------------|
|            | made                                                                                                                              |                                                                                                          | End Date                       |                           |
| 1.         | Jivan Sanjivani HRD Institute,<br>Sangali, Branch IFRA<br>Institute of Personality<br>Development, Jalgaon                        | Mr. Aejaz M. Shaikh,<br>Regional Project Officer                                                         | 11/02/2023<br>To<br>01/02/2026 | Internship<br>Training    |
| 2.         | OPEX Accelerator Private Limited. opp. Apex Hospital, Shivaji Park, Kolhapur, Maharashtra 416003  CiREE Career Devopment Platform | Mr. Sachin R. Kumbhaje<br>Director                                                                       | To 01/07/2026                  | Internship<br>Training    |
| 3.         | Dhister Pvt Ltd. Ish InfoTech.  Phase-I, Hinjawadi Rajiv Gandhi InfoTech Park, Hinjawadi, Pimpari Chinchawad Pune                 | Mr. Romila Tutoo COO  Phase-I, Hinjawadi Rajiv Gandhi Infotech Park, Hinjawadi, Pimpari Chinchawad Pune. | To 01/07/2026                  | Internship<br>Training    |
| 4.         | MGSM'S Art Science and<br>Commerce College Chopda                                                                                 | Prof Dr, R. M. Bagul<br>ASC College Chopda.                                                              | 1/1/2022<br>To<br>1/1/2025     | Collaborative<br>Research |
| 5.         | McW Healthcare, Indore                                                                                                            | Mr. Abhijit Motiwale,<br>Director                                                                        | 24/07/2021                     | Collaborative<br>Research |