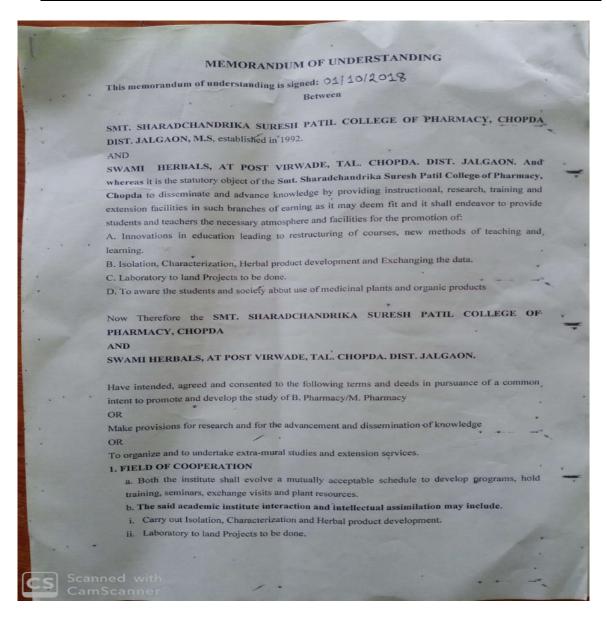

#### Memorandum of Understanding

This Memorandum of Understanding ("MoU") is signed on 11/02/2023 by and between:

Smt. Sharadchandrika Suresh Patil College of Pharmacy (D. Pharmacy), Chopda is a unaided institute engaged in Diploma Pharmacy Education, Approved by AICTE New Delhi, DTE Mumbai, Govt. of Maharashtra and Affiliated to MSBTE Mumbai.

#### AND

Jivan Sanjivani HRD Institute, Sangli Branch-IFRA Institute Jalgaon.

This Memorandum of Understanding is proposed in order to bridge the gap between the academia and Pharmacy. The MoU aims at skills development by providing various trainings to the students and faculty members of Smt. Sharadchandrika Suresh Patil College of Pharmacy (D. Pharmacy), Chopda.