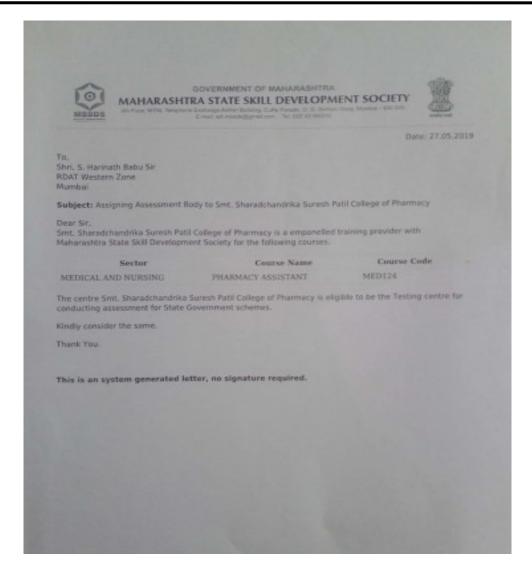

### **DVV** Response

4. As per DVD Query, MOU Signing Year is because of typing mistake entered as 11/07/2023 but the **Actual Year of signing is 11/02/2023** which is within the assessment period.

| SI · · N o. | Name of<br>the MoU<br>/ linkage | Name of the institut ion / industr y with whom the MoU / linkage is made, with contact details | Year of<br>signing<br>MoU /<br>linkage | Purpose of the MoU/Li nkage (nternsh ip, onthe-job training, project work, student / faculty exchang e and collabor ative research ) | Dura<br>tion<br>of<br>MoU<br>/<br>linka<br>ge | List the actual activities under each MOU/ Linkage and web -links year-wise                                               | Link to the relevant document                                                                           |
|-------------|---------------------------------|------------------------------------------------------------------------------------------------|----------------------------------------|--------------------------------------------------------------------------------------------------------------------------------------|-----------------------------------------------|---------------------------------------------------------------------------------------------------------------------------|---------------------------------------------------------------------------------------------------------|
| 1           | Academi<br>c MoU                | Jivan Sanjiva ni HRD Institute , Sangali, Branch IFRA Institute of                             | 11/02/2<br>023                         | Internshi p (Training )                                                                                                              | 2/1/2<br>026                                  | 2022-2023 Guest<br>Lecture on<br>Personality<br>Development<br>and Self<br>Assessment and<br>SWOT Analysis<br>of students | https:// www.ssppha rmacychopda .in/uploads/ dvv/Number %20of %20function al%20MoUs %20linkages %20with |

#### AND

Jivan Sanjivani HRD Institute, Sangli Branch-IFRA Institute Jalgaon.

This Memorandum of Understanding is proposed in order to bridge the gap between the academia and Pharmacy. The MoU aims at skills development by providing various trainings to the students and faculty members of Smt. Sharadchandrika Suresh Patil College of Pharmacy (D. Pharmacy), Chopda.