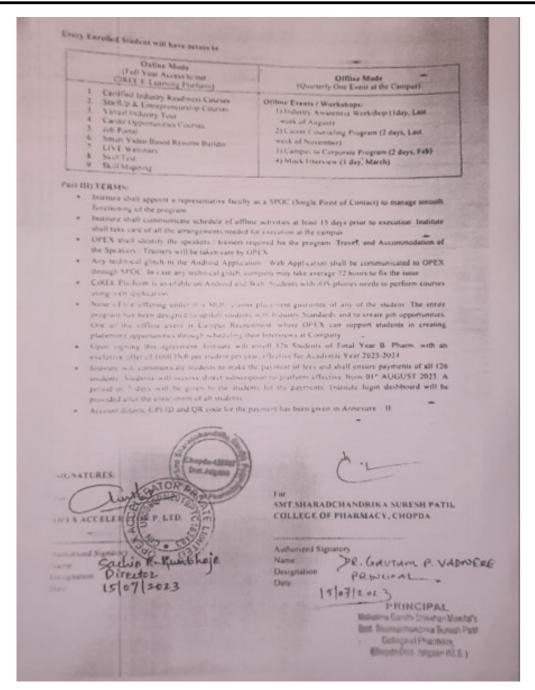

Through this Memorandum of Understanding, the two parties agree to the following:

- (a) A steering committee will be set up to monitor the activities of the MoU. The committee will consist of Ajaj Shaikh (Regional Project Officer, Jivan Sanjivani HRD Institute, Sangli Branch-IFRA Institute Jalgaon) and Dr. G. P. Vadnere (Principal) and Mr.P.K.Chavan (HOD), Smt. Sharadchandrika Suresh Patil College of Pharmacy (D. Pharmacy), Chopda. With mutual consent, the steering committee can be expanded to include more members from the two institutions. The steering committee will be the supreme body as far the implementation of the activities of the MoU, the continuation of the MoU, and termination of the MoU are concerned.
- (b) Smt. Sharadchandrika Suresh Patil College of Pharmacy (D. Pharmacy), Chopda and Jivan Sanjivani HRD Institute, Sangli Branch- IFRA Institute Jalgaon will jointly conduct short-term training programs in following areas:
  - Soft skills: These include communication & presentation skills, leadership development, professional etiquettes, workshop on personality development, time management, group discussions, interview techniques, technical reporting, etc
  - II Personality Development: These include Personality Development, Self-Assessment and stress management, human behavior, relaxation techniques, job performance, job satisfaction, corporate culture, stress and health, stress and lifestyle diseases, etc.
  - III Entrepreneurship Development programme.
  - IV This Memorandum of Understanding is a voluntary agreement between the Jivan Sanjivani HRD Institute, Sangli Branch- IFRA Institute Jalgaon and Smt. Sharadchandrika Suresh Patil College of Pharmacy (D. Pharmacy), Chopda to provide mutual aid at the time of disaster or other emergency situation.
  - V Any other training areas, as may be deemed fit for both the parties.
- (c) Smt. Sharadchandrika Suresh Patil College of Pharmacy (D. Pharmacy), Chopda will organize training programs for its students and faculties, on the above-mentioned areas [b(i) to b(iii)] and Jivan Sanjivani HRD Institute, Sangli Branch- IFRA Institute Jalgaon will conduct/co- ordinate these trainings.

Dr. Suresh G. Patil

Adv. Sandeep S. Patil

Dr. G. P. Vadnere

**Founder President** 

**President** 

**Principal** 

- (d) Smt. Sharadchandrika Suresh Patil College of Pharmacy (D. Pharmacy), Chopda will provide all necessary infrastructures such as training hall, projector, PA system, computer lab, etc as will be required for such trainings from time to time.
- (e) Jivan Sanjivani HRD Institute, Sangli Branch- IFRA Institute Jalgaon will provide all necessary training material as applicable, which will be mentioned in the training proposals submitted with Smt. Sharadchandrika Suresh Patil College of Pharmacy (D. Pharmacy), Chopda from time to time.
- (f) Batch size, payment terms, award of certification and all other relevant details will be as per the training proposals of Jivan Sanjivani HRD Institute, Sangli Branch- IFRA Institute Jalgaon submitted with Smt. Sharadchandrika Suresh Patil College of Pharmacy (D. Pharmacy), Chopda from time to time.
- (g) Course dates and timings will be decided on the mutual convenience of both the parties.
- (h) Validity: This MoU is valid for a term of Three years from the date of signing, unless terminated earlier or extended by mutual agreement of both the parties at latest thirty days prior to the expiry.
- (i) Miscellaneous:
  - All conditions, changes, erasures, amendments, waivers, etc. shall only be in writing, duly
    executed by both the parties.
  - This MoU and any amendment thereof are limited to the purpose of MoU only.
  - This MoU sets forth the entire agreement and understanding between the parties with respect to the subject matter hereof and merges all discussions and negotiations between them, prior to such execution.
  - This MoU shall be governed by the laws of Republic of India.