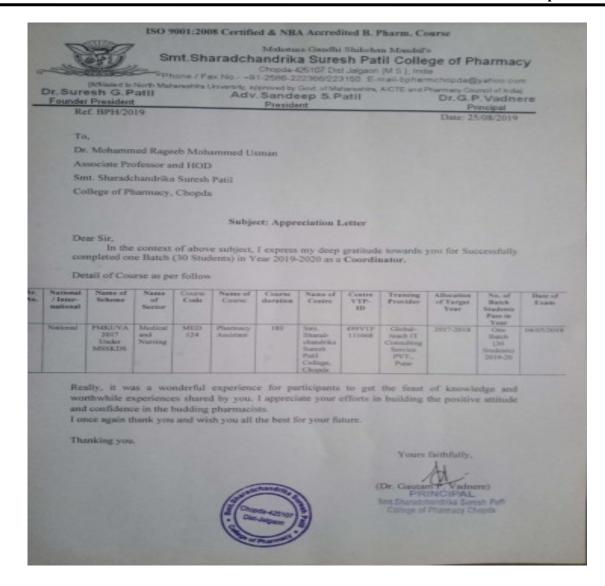

Through this Memorandum of Understanding, the two parties agree to the following:

- (a) A steering committee will be set up to monitor the activities of the MoU. The committee will consist of Ajaj Shaikh (Regional Project Officer, Jivan Sanjivani HRD Institute, Sangli Branch-IFRA Institute Jalgaon) and Dr. G. P. Vadnere (Principal) and Mr.P.K.Chavan (HOD), Smt. Sharadchandrika Suresh Patil College of Pharmacy (D. Pharmacy), Chopda. With mutual consent, the steering committee can be expanded to include more members from the two institutions. The steering committee will be the supreme body as far the implementation of the activities of the MoU, the continuation of the MoU, and termination of the MoU are concerned.
- (b) Smt. Sharadchandrika Suresh Patil College of Pharmacy (D. Pharmacy), Chopda and Jivan Sanjivani HRD Institute, Sangli Branch- IFRA Institute Jalgaon will jointly conduct short-term training programs in following areas:
  - Soft skills: These include communication & presentation skills, leadership development, professional etiquettes, workshop on personality development, time management, group discussions, interview techniques, technical reporting, etc
  - II Personality Development: These include Personality Development, Self-Assessment and stress management, human behavior, relaxation techniques, job performance, job satisfaction, corporate culture, stress and health, stress and lifestyle diseases, etc.
  - III Entrepreneurship Development programme.
  - IV This Memorandum of Understanding is a voluntary agreement between the Jivan Sanjivani HRD Institute, Sangli Branch- IFRA Institute Jalgaon and Smt. Sharadchandrika Suresh Patil College of Pharmacy (D. Pharmacy), Chopda to provide mutual aid at the time of disaster or other emergency situation.
  - V Any other training areas, as may be deemed fit for both the parties.
- (c) Smt. Sharadchandrika Suresh Patil College of Pharmacy (D. Pharmacy), Chopda will organize training programs for its students and faculties, on the above-mentioned areas [b(i) to b(iii)] and Jivan Sanjivani HRD Institute, Sangli Branch- IFRA Institute Jalgaon will conduct/co- ordinate these trainings.