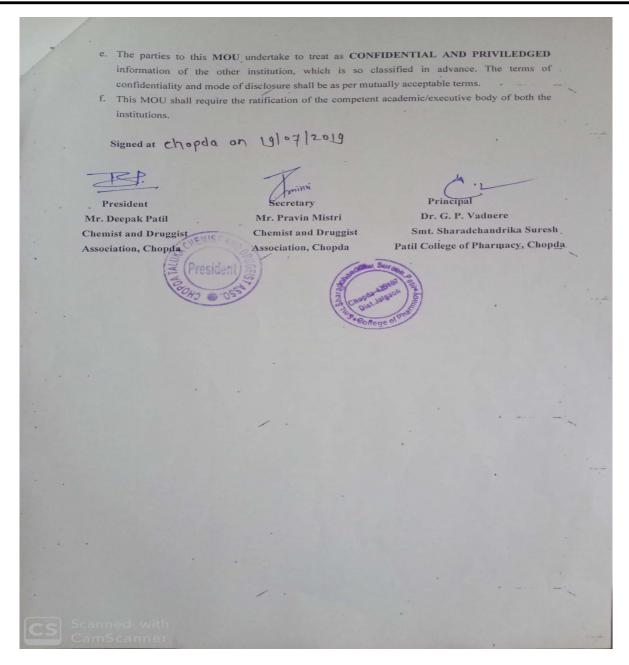

IFRA ALGAO

IN WITNESS WHEREOF the parties have executed this Memorandum of Understanding (MoU) on the date and the year first herein above written.

For and on behalf of

Jivan Sanjivani HRD Institute, Sangli PharmacyBranch-IFRA Institute Jalgaon

Name: Mr. Ajaj Shaikh Designation: Regional Project Officer

Jivan Sanjivani HRD Institute, Sangli

Branch-IFRA Institute Jalgardi H.A

Date- 11/02/2023

Place - Chopda

For and on behalf of

Smt. Sharadchandrika Suresh Patil College of Pharmacy (D. Pharmacy), Chopda

For. ( tokeneus

Name: Dr. G. P. vadnere Designation: Principal

Smt. Sharadchandrika Suresh Patil

College of Pharmacy (D. Pharmacy), Chopda

D. Pharmacy Chopda-425107 Dist.Jalcaon

ege of Ph

CORRECTED DATA

Chopde 425107 Dist-Jaigaon