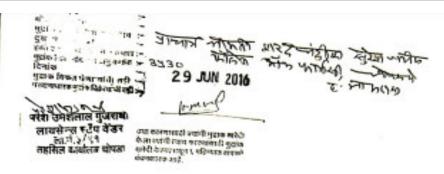

Name: Mr. Ajaj Shaikh Designation: Regional Project Officer

Jivan Sanjivani HRD Institute, Sangli

Branch-IFRA Institute Jalgardi H.A

Date- 11/02/2023

Place - Chopda

For and on behalf of

Smt. Sharadchandrika Suresh Patil College of Pharmacy (D. Pharmacy), Chopda

For. ( tokeneus

Name: Dr. G. P. vadnere Designation: Principal

Smt. Sharadchandrika Suresh Patil

College of Pharmacy (D. Pharmacy), Chopda

D. Pharmacy Chopda-425107 Dist.Jalcaon

ege of Ph

CORRECTED DATA

Chopde 425107 Dist-Jaigaon