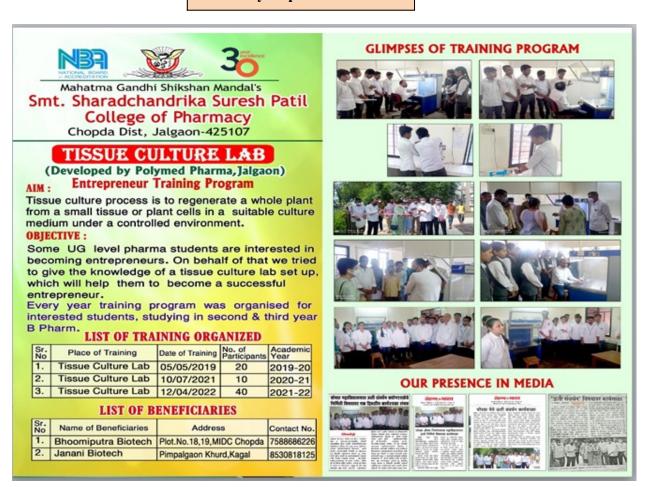

/2021





Mahatma Gandhi Shikshan Mandal's



## Smt. Sharadchandrika Suresh Patil College of Pharmacy



Chopda-425107. Dist. Jalgaon, (M.S.), India.

Phone / Fax No - +91-2586-222366/223150. <u>E-mail-bpharmchopda@yahoo.com</u>

(Affiliated to Kavayitri Bahinabai Chaudhari North Maharashtra University, Approved by Govt. of Maharashtra and Pharmacy Council of India, New Delhi.)

Dr. Suresh G. Patil

Adv. Sandeep S. Patil

Dr. G. P. Vadnere

**Founder President** 

**President** 

**Principal** 

| Name of Industry / Institute                            | <b>Authorized Person</b>  |
|---------------------------------------------------------|---------------------------|
| Polymed Pharma Pvt.Ltd., Jalgaon<br>12-A, MIDC, Jalgaon | Mr. Sumit Kabra, Director |

**Activity Report 2019-2020** 



#### Tissue Culture Lab Set Up Under MoU





Mahatma Gandhi Shikshan Mandal's



## Smt. Sharadchandrika Suresh Patil College of Pharmacy



Chopda-425107. Dist. Jalgaon, (M.S.), India.

Phone / Fax No - +91-2586-222366/223150. E-mail-bpharmchopda@yahoo.com

(Affiliated to Kavayitri Bahinabai Chaudhari North Maharashtra University, Approved by Govt. of Maharashtra and Pharmacy Council of India, New Delhi.)

Dr. Suresh G. Patil

Adv. Sandeep S. Patil

Dr. G. P. Vadnere

**Founder President** 

President

Principal

#### **Activity Report 2020-2023**

#### **Industrial Visit Report**:

#### POLYMED PHARMACEUTICAL PVT. LTD. JALGAON.



# Mr. S. K. Kabra. Director

#### **Industrial Visit Date:**

4 Jan-5 Jan 2023.

#### **Prepared By:**

01 Pranjali C. Patil03 Gaurav S. Mahajan

02 Utkarsh